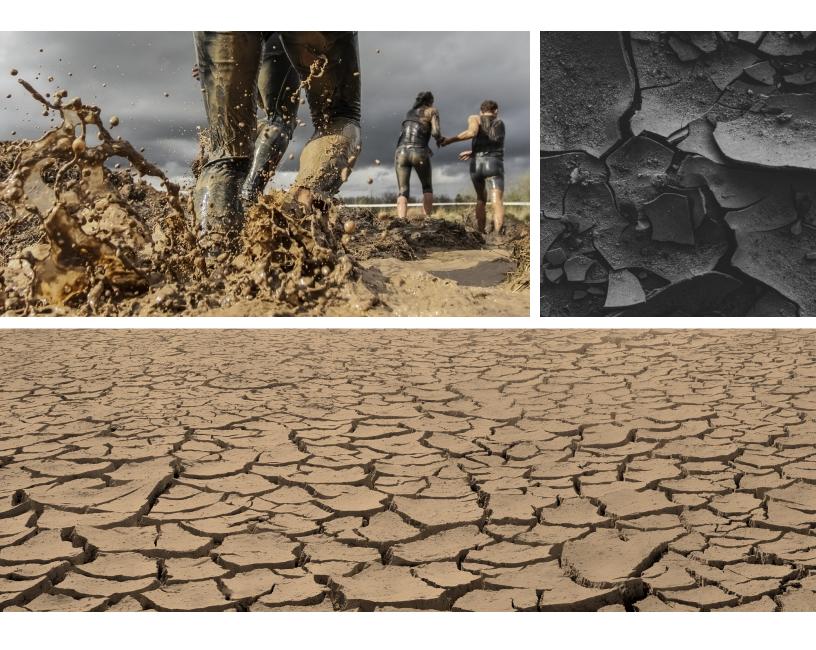

#### INTRODUCTION

Mud from the Experiential collection creates a beautiful illusion that transforms your space into a desert oasis wherever you choose. The lively and convincing design of Mud brings a sense of warmth and novelty unlike any other.

Experience the highs and lows of the texture of **EXPERIENCE CAVE** cracked dry mud. The dry and warm aesthetic softens and delights. The caved in pattern creates and interactive experience that intrigues your visitors.