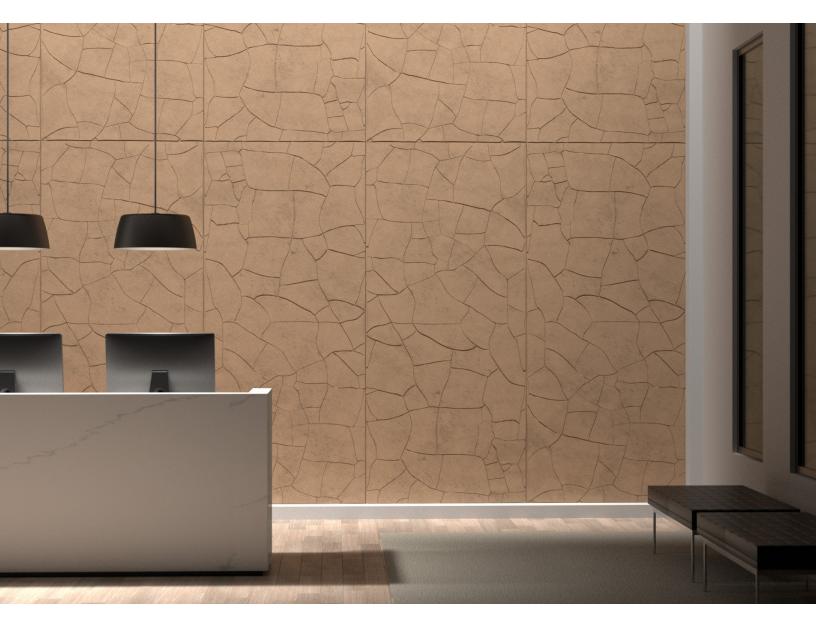

#### INTRODUCTION

Mud from the Experiential collection creates a beautiful illusion that transforms your space into a desert oasis wherever you choose. The lively and convincing design of Mud brings a sense of warmth and novelty unlike any other.

Experience the highs and lows of the texture of **EXPERIENCE CAVE** cracked dry mud. The dry and warm aesthetic softens and delights. The caved in pattern creates and interactive experience that intrigues your visitors.

# MUD

**CSI**CREATIVE®

APPLICATION

SURFACES Cover massive wall areas with seamless patterns.