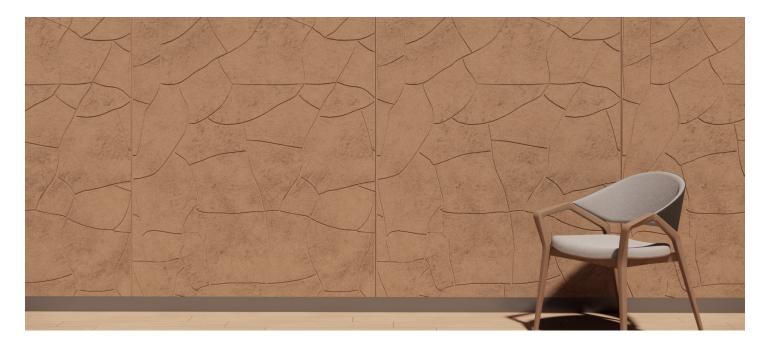

#### INTRODUCTION

Mud from the Experiential collection creates a beautiful illusion that transforms your space into a desert oasis wherever you choose. The lively and convincing design of Mud brings a sense of warmth and novelty unlike any other.

Experience the highs and lows of the texture of **EXPERIENCE CAVE** cracked dry mud. The dry and warm aesthetic softens and delights. The caved in pattern creates and interactive experience that intrigues your visitors.

# MUD

**CSI**CREATIVE®

APPLICATION

SURFACES Cover massive wall areas with seamless patterns.