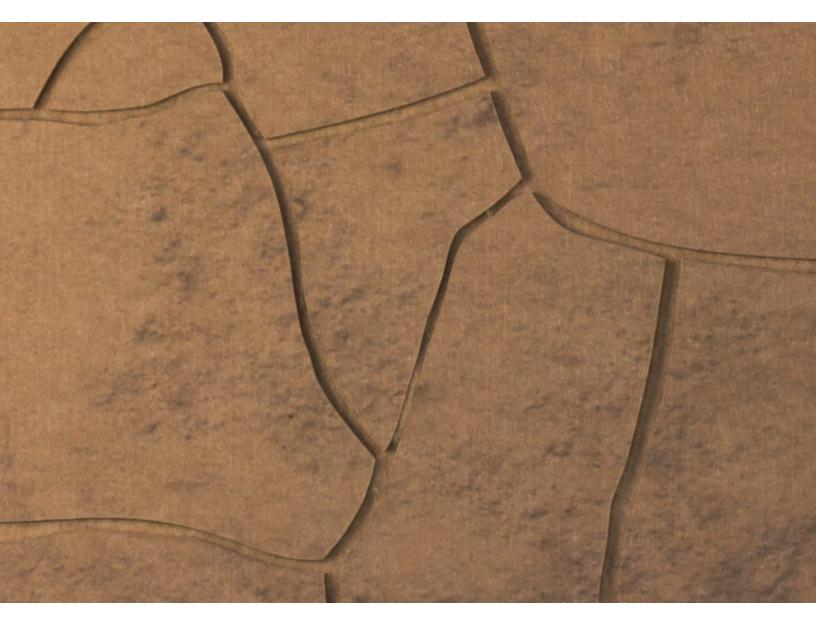

#### INTRODUCTION

Mud from the Experiential collection creates a beautiful illusion that transforms your space into a desert oasis wherever you choose. The lively and convincing design of Mud brings a sense of warmth and novelty unlike any other.

Experience the highs and lows of the texture of **EXPERIENCE CAVE** cracked dry mud. The dry and warm aesthetic softens and delights. The caved in pattern creates and interactive experience that intrigues your visitors.