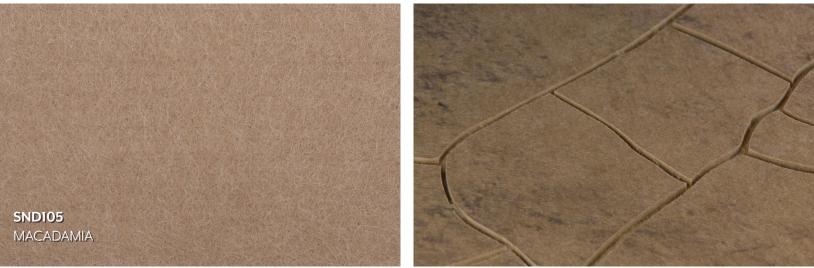

# EXPERIENTIAL MUD

IPS-EXP-005





# MUD

#### INTRODUCTION

Mud from the Experiential collection creates a beautiful illusion that transforms your space into a desert oasis wherever you choose. The lively and convincing design of Mud brings a sense of warmth and novelty unlike any other.











Experience the highs and lows of the texture of **EXPERIENCE CAVE** cracked dry mud. The dry and warm aesthetic softens and delights. The caved in pattern creates and interactive experience that intrigues your visitors.



800.213.0653 | INFO@CSICREATIVE.COM | CSICREATIVE.COM

# MUD

**CSI**CREATIVE®

APPLICATION



SURFACES Cover massive wall areas with seamless patterns.



## **BARN WOOD**

#### INSTALLATION





### **BARN WOOD**

**CSICREATIVE®** 

#### SPECIFICATIONS

| PRODUCT ID     | IPS-EXP-005                                                                                                                            |
|----------------|----------------------------------------------------------------------------------------------------------------------------------------|
| C