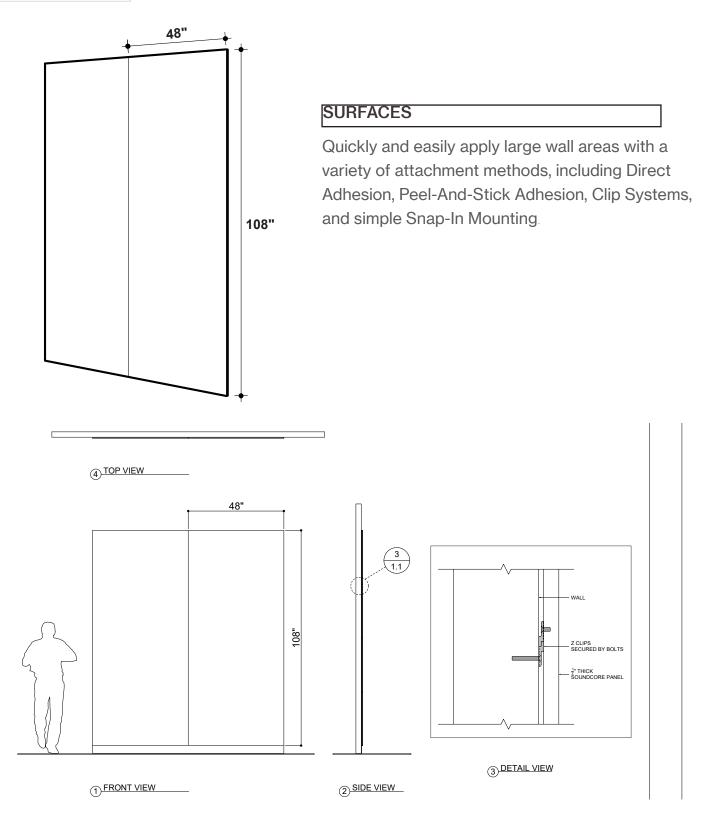

# MUD

**CSI**CREATIVE®

APPLICATION

SURFACES Cover massive wall areas with seamless patterns.

#### INSTALLATION